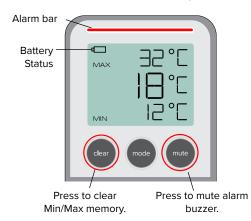

#### **ALARM BEHAVIOR:**

- Buzzer can be silenced with Mute button.
- Alarm bar indicator will only stop when in range or alarm is set to Off.
- Appropriate alarm icon (hi or lo) will blink until alarm is set to Off.

#### **ALARM DISPLAY MODE**

Hi alarm setting

Lo alarm setting

### ALARM BAR BEHAVIOR:

 When measured temperature is within 1° of alarm setting, visual alarm bar will blink orange.

- When measured temperature is reached or exceeds alarm setting, alarm bar will blink red and buzzer will sound. Alarm Icon (hi or Io) will blink.
- When temperature returns to normal, alarm bar and buzzer will stop alarming but Alarm icon will continue to blink until alarm slider is moved to Off.
- Appropriate alarm icon will blink until alarm slider is moved to Off position.