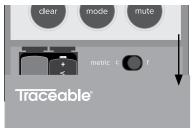

## **INITIAL SETUP**

Remove battery door and insert batteries.

# **CONFIGURE ALARM**

a. Press Mode button to enter Alarm mode.

b. Set alarms using hi and lo buttons.

- c. Allow unit to come to temperature.
- d. Activate alarm using slider.

#### **ALARM BEHAVIOR:**

- Buzzer can be silenced with Mute button.
- Alarm bar indicator will only stop when in range or alarm is set to Off.
- Appropriate alarm icon (hi or lo) will blink until alarm is set to Off.

#### NORMAL DISPLAY MODE

Press to switch modes.