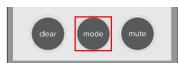

# **CONFIGURE ALARM**

a. Press Mode button to enter Alarm mode.

b. Set alarms using hi and lo buttons.

- c. Allow unit to come to temperature.
- d. Activate alarm using slider.

#### **ALARM BEHAVIOR:**

- Buzzer can be silenced with Mute button.
- Alarm bar indicator will only stop when in range or alarm is set to Off.
- Appropriate alarm icon (hi or lo) will blink until alarm is set to Off.

#### NORMAL DISPLAY MODE

Press to switch modes.