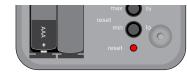

# CONFIGURE THERMOMETER

a. Set temperature metric and sample rate using sliders.

b. Insert probe (included).

Using a paper clip, insert into reset button opening to enable settings.

# **CONFIGURE ALARM**

a. Press Mode button to enter Alarm mode.

b. Set alarms using hi and lo buttons.

- c. Allow unit to come to temperature.
- d. Activate alarm using slider.