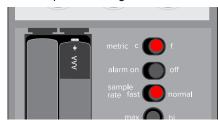

# CONFIGURE THERMOMETER

a. Set temperature metric and sample rate using sliders.

b. Insert probe (included).

Using a paper clip, insert into reset button opening to enable settings.

# **CONFIGURE ALARM**

a. Press Mode button to enter Alarm mode.

b. Set alarms using hi and lo buttons.

- c. Allow unit to come to temperature.
- d. Activate alarm using slider.