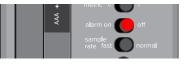

# CONFIGURE THERMOMETER

a. Set temperature metric and sample rate using sliders.

b. Insert probe (included).

Using a paper clip, insert into reset button opening to enable settings.

# **CONFIGURE ALARM**

a. Press Mode button to enter Alarm mode.

b. Set alarms using hi and lo buttons.

- c. Allow unit to come to temperature.
- d. Activate alarm using slider.