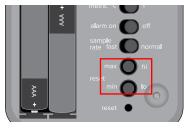

# CONFIGURE THERMOMETER

a. Set temperature metric and sample rate using sliders.

b. Insert probe (included).

Using a paper clip, insert into reset button opening to enable settings.

# **CONFIGURE ALARM**

a. Press Mode button to enter Alarm mode.

b. Set alarms using hi and lo buttons.

- c. Allow unit to come to temperature.
- d. Activate alarm using slider.