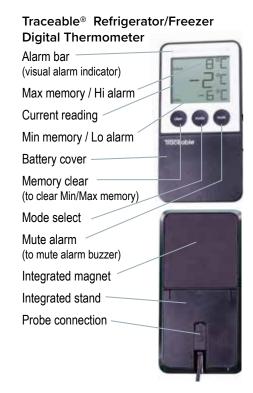

## **INITIAL SETUP**

Remove battery door and insert batteries.



# CONFIGURE THERMOMETER

a. Set temperature metric and sample rate using sliders.



b. Insert probe (included).



Using a paper clip, insert into reset button opening to enable settings.



# **CONFIGURE ALARM**

a. Press Mode button to enter Alarm mode.



b. Set alarms using hi and lo buttons.



- c. Allow unit to come to temperature.
- d. Activate alarm using slider.



#### **ALARM BEHAVIOR:**

- Buzzer can be silenced with Mute button.
- Alarm bar indicator will only stop when in range or alarm is set to Off.
- Appropriate alarm icon (hi or lo) will blink until alarm is set to Off.

#### NORMAL DISPLAY MODE



Press to switch modes.

#### **ALARM DISPLAY MODE**

Hi alarm setting

Lo alarm setting

### ALARM BAR BE