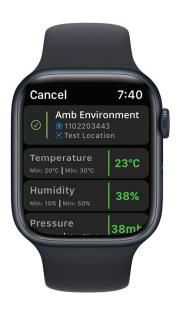

### Get notified wherever you are it's all on your wrist!

- Accessing your TraceableLIVE devices couldn't be easier
- TraceableLIVE paid subscribers will be able to access their devices and notifications via Apple Watch®