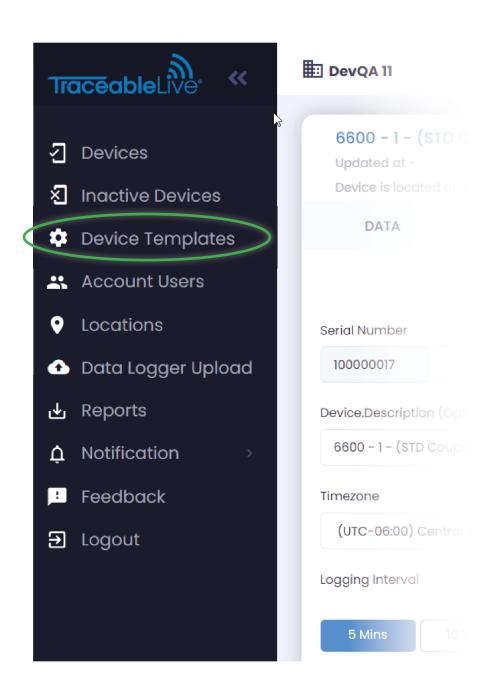

### Preloaded templates

- We've done it for you. Simply use the preloaded templates complete with all of the information you need for monitoring Spex® chemical products according to the manufacturer's preferred settings
- Additional template suites, including some ZeptoMetrix® products, are also in the works
- Available to Standard and Premium subscribers

### Custom templates

 Build your own templates to meet your exact needs. TraceableLIVE Premium subscribers can create an unlimited number of their own templates using parameters for min/max, time zones, times, and notification types, as well as the name and description of their template

#### Device-based user notifications

 All TraceableLIVE subscribers can apply monitoring and alarm settings by device instead of by location for a simplified setup, notifications on a 'per-device' basis, and assignment of users to specific devices