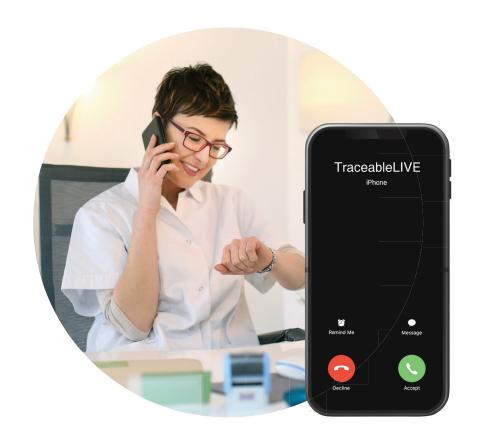

# More ways TraceableLIVE makes life in the lab a little easier

- Voice Notification Escalation now available for TraceableLIVE Premium subscribers
- TraceableLIVE Premium subscribers will now be able to set up an escalation path that generates an automated phone message for out-of-range conditions to mobile and landline phones
- Easy setup—just configure as an Escalation in the Escalations menu
- Ideal for high importance escalations