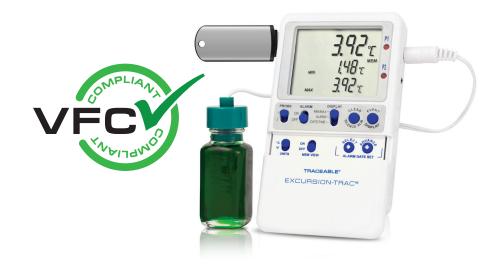

# Meet compliance requirements with USB for VFC

- All TraceableLIVE users will be able to output secure PDF files as required by California code
- Download CSV files from all Traceable® Excursion-Trac<sup>™</sup> devices
- Upload USB data from Excursion-Trac data loggers to the TraceableLIVE cloud