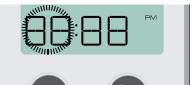

# **INITIAL SETUP**

Remove battery cover and insert batteries.

Once batteries are installed, press O button to select setting.

The first setting, Hours, will flash on display.

Press "∧" and "∨" buttons to adjust setting.

Once finished, press O button to save setting and proceed to Minutes, 12/24 Hour, etc.

- 6 Complete all settings to configure device:
  - Hours
  - Minutes
  - 12 or 24 hour format clock
  - Temperature units