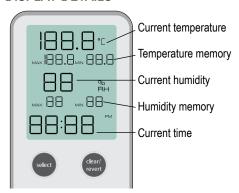

# **INITIAL SETUP**

Remove battery cover and insert batteries.



Once batteries are installed, press O button to select setting.



The first setting, Hours, will flash on display.



Press "∧" and "∨" buttons to adjust setting.



Once finished, press O button to save setting and proceed to Minutes, 12/24 Hour, etc.



- 6 Complete all settings to configure device:
  - Hours
  - Minutes
  - 12 or 24 hour format clock
  - Temperature units





### **DISPLAY DETAILS**



### CLEARING INDIVIDUAL READINGS

- 1. Press select button until desired reading to be cleared is flashing.
- 2. Press and hold clear/revert button for 3 seconds to clear reading.

### **CLEARING ALL MEMORY READINGS**

1. Press and hold clear/revert button for 3 seconds to clear all memory readings.

## WARRANTY, SERVICE, OR RECALIBRATION

# Traceable<sup>®</sup>

12554 Old Galveston Rd. Suite B230 Webster, Texas 77598 USA Ph. 281-482-1714 • Fax 281-482-9448 support@traceable.com traceable.com

Traceable® Products are ISO 9001:2018 Quality-Certified by DNV and ISO/IEC 17025:2017 accredited as a Calibration Laboratory by A2LA.

Item No. 56000-10 Model No. 5660 ©2022 1065T6\_M\_92-5660-00 Rev. 0 09022022

# Traceable® Thermohygrometer with Clock Quick-Start Guide