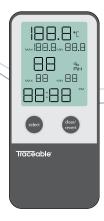

### **DISPLAY DETAILS**



### CLEARING INDIVIDUAL READINGS

- 1. Press select button until desired reading to be cleared is flashing.
- 2. Press and hold clear/revert button for 3 seconds to clear reading.

### **CLEARING ALL MEMORY READINGS**

1. Press and hold clear/revert button for 3 seconds to clear all memory readings.

## WARRANTY, SERVICE, OR RECALIBRATION

# Traceable<sup>®</sup>

12554 Old Galveston Rd. Suite B230 Webster, Texas 77598 USA Ph. 281-482-1714 • Fax 281-482-9448 support@traceable.com traceable.com

Traceable® Products are ISO 9001:2018 Quality-Certified by DNV and ISO/IEC 17025:2017 accredited as a Calibration Laboratory by A2LA.

Item No. 56000-10 Model No. 5660 ©2022 1065T6\_M\_92-5660-00 Rev. 0 09022022

# Traceable® Thermohygrometer with Clock Quick-Start Guide