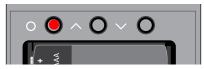

### CLEARING INDIVIDUAL READINGS

- 1. Press select button until desired reading to be cleared is flashing.
- 2. Press and hold clear/revert button for 3 seconds to clear reading.

### **CLEARING ALL MEMORY READINGS**

1. Press and hold clear/revert button for 3 seconds to clear all memory readings.