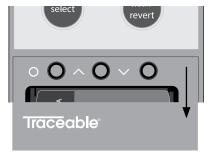

### CLEARING INDIVIDUAL READINGS

- 1. Press select button until desired reading to be cleared is flashing.
- 2. Press and hold clear/revert button for 3 seconds to clear reading.

### **CLEARING ALL MEMORY READINGS**

1. Press and hold clear/revert button for 3 seconds to clear all memory readings.