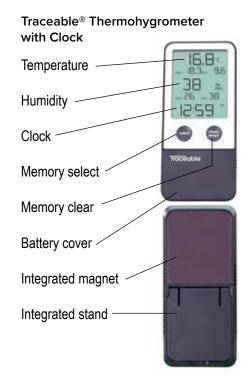

# **INITIAL SETUP**

Remove battery cover and insert batteries.



Once batteries are installed, press O button to select setting.



The first setting, Hours, will flash on display.



Press "∧" and "∨" buttons to adjust setting.



Once finished, press O button to save setting and proceed to Minutes, 12/24 Hour, etc.



- 6 Complete all settings to configure device:
  - Hours
  - Minutes
  - 12 or 24 hour format clock
  - Temperature units





### **DISPLAY DETAILS**



### CLEARING INDIVIDUAL READINGS

- 1. Press select button until desired reading to be cleared is flashing.
- 2. Press and hold clear/revert button for 3 seconds to clear reading.

### **CLEARING ALL MEMORY READINGS**

1. Press and hold clear/revert button for 3 seconds to clear all memory readings.

## WARRANTY, SERVI