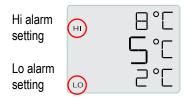

### b. Set alarms using hi and lo buttons.

c. Allow unit to come to temperature.

#### DISPLAY MESSAGES:

- Pr Probe has been removed.
- **Pi** Probe has been inserted.
- HH High temperature limit has been exceeded.
- LL Low temperature limit has been exceeded.