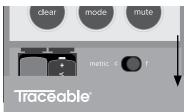

## Traceable<sup>®</sup> Refrigerator/Freezer **Digital Thermometer**

Alarm bar (visual alarm indicator) Max memory / Hi alarm Current reading Min memory / Lo alarm

Battery cover

Memory clear (to clear Min/Max memory)

Mode select

Mute alarm (to mute alarm buzzer) Integrated magnet Integrated stand

Probe connection