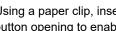

## b. Insert probe (included).

Using a paper clip, insert into reset button opening to enable settings.