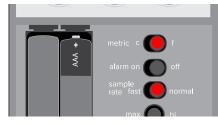

# CONFIGURE THERMOMETER

2 a. Set temperature metric and sample rate using sliders.

## d. Activate alarm using slider.