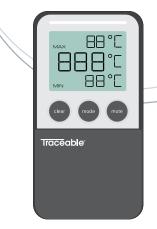

## Traceable<sup>®</sup> Refrigerator/Freezer **Digital Thermometer**

Alarm bar (visual alarm indicator) Max memory / Hi alarm Current reading Min memory / Lo alarm

Battery cover

Memory clear (to clear Min/Max memory)

Mode select

Mute alarm (to mute alarm buzzer) Integrated magnet Integrated stand

Probe connection

Alar

| Alarm bar           |               |                              |   |
|---------------------|---------------|------------------------------|---|
| Battery —<br>Status | MAX           | 3°5E<br>3° <b>⊟ </b><br>3°51 |   |
|                     | Clear         | mode (mute                   |   |
| Pr                  | ress to clear | Press to mute alar           | m |
| Min                 | /Max memory.  | buzzer.                      |   |