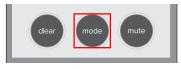

## Traceable<sup>®</sup> Refrigerator/Freezer **Digital Thermometer**

Alarm bar (visual alarm indicator) Max memory / Hi alarm Current reading Min memory / Lo alarm

Battery cover

Memory clear (to clear Min/Max memory)

Mode select

Mute alarm (to mute alarm buzzer) Integrated magnet Integrated stand

Probe connection

# INITIAL SETUP

П Remove battery door and insert batteries.



# CONFIGURE THERMOMETER

2 a. Set temperature metric and sample rate using sliders.



## b. Insert probe (included).





Using a paper clip, insert into reset button opening to enable settings.



# **CONFIGURE ALARM**



B

a. Press Mode button to enter Alarm



### b. Set alarms using hi and lo buttons.



c. Allow unit to come to temperature.

## d. Activate alarm using slider.



# **ALARM BEHAVIOR:**

- · Buzzer can be silenced with Mute button.
- Alarm bar indicator will only stop when in range or alarm is set to Off.
- Appropriate alarm icon (hi or lo) will blink until alarm is set to Off.

#### NORMAL DISPLAY MODE



Press to switch modes.

### ALARM DISPLAY MODE



#### ALARM BAR BEHAVIOR:

 When measured temperature is within 1° of alarm setting, visual alarm bar will blink orange.

- When measured temperature is reached or exceeds alarm setting, alarm bar will blink red and buzzer will sound Alarm Icon (hi or lo) will blink.
- · When temperature returns to normal, alarm bar and buzzer will stop alarming but Alarm icon will continue to