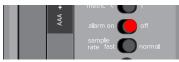

# CONFIGURE THERMOMETER

2 a. Set temperature metric and sample rate using sliders.

## d. Activate alarm using slider.