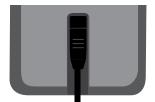

## b. Insert probe (included).

Using a paper clip, insert into reset button opening to enable settings.