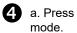

## Traceable<sup>®</sup> Refrigerator/Freezer **Digital Thermometer**

Alarm bar (visual alarm indicator) Max memory / Hi alarm Current reading Min memory / Lo alarm

Battery cover

Memory clear (to clear Min/Max memory)

Mode select

Mute alarm (to mute alarm buzzer) Integrated magnet Integrated stand

Probe connection

# INITIAL SETUP

П Remove battery door and insert batteries.



# CONFIGURE THERMOMETER

2 a. Set temperature metric and sample rate using sliders.



## b. Insert probe (included).





Using a paper clip, insert into reset button opening to enable settings.



# **CONFIGURE ALARM**



B

a. Press Mode button to enter Alarm



### b. Set alarms using hi and lo buttons.



c. Allow unit to come to temperature.

## d. Activate alarm using slider.



# **ALARM BEHAVIOR:**

- · Buzzer can be silenced with Mute button.
- Alarm bar indicator will only stop when in range or alarm is set to Off.
- Appropriate alarm icon (hi or lo) will blink until alarm is set to Off.

#### NORMAL DISPLAY MODE



Press to switch modes.

### ALARM DISPLAY MODE



#### ALARM BAR BEHAVIOR:

 When measured temperature is within 1° of alarm setting, visual alarm bar will blink orange.

- When measured temperature is reached or exceeds alarm setting, alarm bar will blink red and buzzer will sound Alarm Icon (hi or lo) will blink.
- · When temperature returns to normal, alarm bar and buzzer will stop