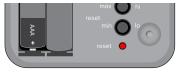

## Traceable<sup>®</sup> Refrigerator/Freezer **Digital Thermometer**

Alarm bar (visual alarm indicator) Max memory / Hi alarm Current reading Min memory / Lo alarm

Battery cover

Memory clear (to clear Min/Max memory)

Mode select

Mute alarm (to mute alarm buzzer) Integrated magnet Integrated stand

Probe connection