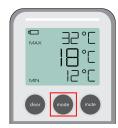

# **CONFIGURE ALARM**

B

a. Press Mode button to enter Alarm

#### NORMAL DISPLAY MODE

Press to switch modes.

### ALARM DISPLAY MODE