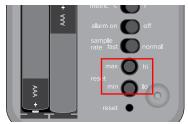

### b. Set alarms using hi and lo buttons.

c. Allow unit to come to temperature.