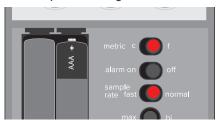

## **CONFIGURE THERMOMETER**

a. Set temperature metric and sample rate using sliders.

b. Insert probe (included).

**3** Using a paper clip, insert into reset button opening to enable settings.

### **CONFIGURE ALARM**

a. Press Mode button to enter Alarm mode.

b. Set alarms using hi and lo buttons.

- c. Allow unit to come to temperature.
- d. Activate alarm using slider.