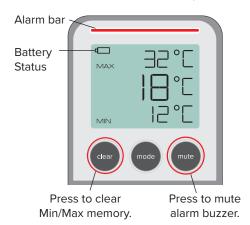

#### **ALARM BEHAVIOR:**

- Buzzer can be silenced with Mute button.
- Alarm bar indicator will only stop when in range or alarm is set to Off.
- Appropriate alarm icon (hi or lo) will blink until alarm is set to Off.

#### ALARM BAR BEHAVIOR:

 When measured temperature is within 1° of alarm setting, visual alarm bar will blink orange.

- When measured temperature is reached or exceeds alarm setting, alarm bar will blink red and buzzer will sound. Alarm Icon (hi or Io) will blink.
- When temperature returns to normal, alarm bar and buzzer will stop alarming but Alarm icon will continue to blink until alarm slider is moved to Off.
- Appropriate alarm icon will blink until alarm slider is moved to Off position.