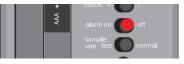

## **CONFIGURE THERMOMETER**

a. Set temperature metric and sample rate using sliders.

b. Insert probe (included).

**3** Using a paper clip, insert into reset button opening to enable settings.

### **CONFIGURE ALARM**

a. Press Mode button to enter Alarm mode.

b. Set alarms using hi and lo buttons.

- c. Allow unit to come to temperature.
- d. Activate alarm using slider.