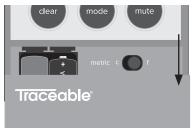

## **CONFIGURE THERMOMETER**

a. Set temperature metric and sample rate using sliders.

b. Insert probe (included).

**3** Using a paper clip, insert into reset button opening to enable settings.

### **CONFIGURE ALARM**

a. Press Mode button to enter Alarm mode.

b. Set alarms using hi and lo buttons.

- c. Allow unit to come to temperature.
- d. Activate alarm using slider.