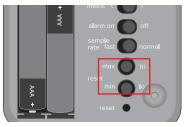

### **CONFIGURE ALARM**

a. Press Mode button to enter Alarm mode.

b. Set alarms using hi and lo buttons.

- c. Allow unit to come to temperature.
- d. Activate alarm using slider.

#### **ALARM DISPLAY MODE**

Hi alarm setting

Lo alarm setting

#### ALARM BAR BEHAVIOR:

 When measured temperature is within 1° of alarm setting, visual alarm bar will blink orange.

- When measured temperature is reached or exceeds alarm setting, alarm bar will blink red and buzzer will sound. Alarm Icon (hi or Io) will blink.
- When temperature returns to normal, alarm bar and buzzer will stop alarming but Alarm icon will continue to blink until alarm slider is moved to Off.
- Appropriate alarm icon will blink until alarm slider is moved to Off position.