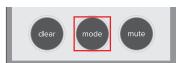

### **CONFIGURE ALARM**

a. Press Mode button to enter Alarm mode.

b. Set alarms using hi and lo buttons.

- c. Allow unit to come to temperature.
- d. Activate alarm using slider.

#### **ALARM BEHAVIOR:**

- Buzzer can be silenced with Mute button.
- Alarm bar indicator will only stop when in range or alarm is set to Off.
- Appropriate alarm icon (hi or lo) will blink until alarm is set to Off.

#### NORMAL DISPLAY MODE

Press to switch modes.