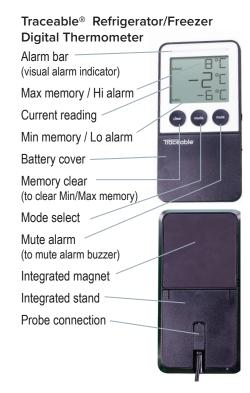

# **INITIAL SETUP**

Remove battery door and insert batteries.

## **CONFIGURE THERMOMETER**

a. Set temperature metric and sample rate using sliders.

b. Insert probe (included).

**3** Using a paper clip, insert into reset button opening to enable settings.

### **CONFIGURE ALARM**

a. Press Mode button to enter Alarm mode.

b. Set alarms using hi and lo buttons.

- c. Allow unit to come to temperature.
- d. Activate alarm using slider.

#### **ALARM BEHAVIOR:**

- Buzzer can be silenced with Mute button.
- Alarm bar indicator will only stop when in range or alarm is set to Off.
- Appropriate alarm icon (hi or lo) will blink until alarm is set to Off.

#### NORMAL DISPLAY MODE

Press to switch modes.

#### **ALARM DISPLAY MODE**

Hi alarm setting

Lo alarm setting

#### ALARM BAR BEHAVIOR:

 When measured temperature is within 1° of alarm setting, visual alarm bar will blink orange.

- When measured temperature is reached or exceeds alarm setting, alarm bar will blink red and buzzer will sound. Alarm Icon (hi or Io) will blink.
- When temperature returns to normal, alarm bar and buzzer will stop alarming but Alarm icon will continue to blink until alarm slider is moved to Off.
- Appropriate alarm icon will blink until alarm slider is moved to Off position.

#### **DISPLAY MESSAGES:**

Pr - Probe has been removed.

Pi - Probe has been inserted.

**HH** - High temperature limit has been exceeded.

**LL** - Low temperature limit has been exceeded.