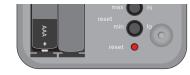

## **CONFIGURE THERMOMETER**

a. Set temperature metric and sample rate using sliders.

b. Insert probe (included).

**3** Using a paper clip, insert into reset button opening to enable settings.

### **CONFIGURE ALARM**

a. Press Mode button to enter Alarm mode.

b. Set alarms using hi and lo buttons.

- c. Allow unit to come to temperature.
- d. Activate alarm using slider.