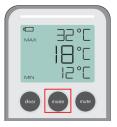

# **INITIAL SETUP**

Remove battery door and insert batteries.



## **CONFIGURE THERMOMETER**

a. Set temperature metric and sample rate using sliders.



b. Insert probe (included).



**3** Using a paper clip, insert into reset button opening to enable settings.



### **CONFIGURE ALARM**

a. Press Mode button to enter Alarm mode.



b. Set alarms using hi and lo buttons.



- c. Allow unit to come to temperature.
- d. Activate alarm using slider.



#### **ALARM BEHAVIOR:**

- Buzzer can be silenced with Mute button.
- Alarm bar indicator will only stop when in range or alarm is set to Off.
- Appropriate alarm icon (hi or lo) will blink until alarm is set to Off.

#### NORMAL DISPLAY MODE



Press to switch modes.

#### **ALARM DISPLAY MODE**

Hi alarm setting



Lo alarm setting

#### ALARM BAR BEHAVIOR:

 When measured temperature is within 1° of alarm setting, visual alarm bar will blink orange.

- When measured temperature is reached or exceeds alarm setting, alarm bar will blink red and buzzer will sound. Alarm Icon (hi or Io) will blink.
- When temperature returns to normal, alarm bar and buzzer will stop alarming but Alarm icon will continue to blink until alarm slider is moved to Off.
- Appropriate alarm icon will blink until alarm slider is moved to Off position.



#### **DISPLAY MESSAGES:**

Pr - Probe has been removed.

Pi - Probe has been inserted.

**HH** - High temperature limit has been exceeded.

**LL** - Low temperature limit has been exceeded.

#### WARRAN