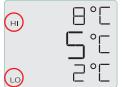

# **INITIAL SETUP**

Remove battery door and insert batteries.



## **CONFIGURE THERMOMETER**

a. Set temperature metric and sample rate using sliders.



b. Insert probe (included).



**3** Using a paper clip, insert into reset button opening to enable settings.



### **CONFIGURE ALARM**

a. Press Mode button to enter Alarm mode.



b. Set alarms using hi and lo buttons.



- c. Allow unit to come to temperature.
- d. Activate alarm using slider.



#### **ALARM BEHAVIOR:**

- Buzzer can be silenced with Mute button.
- Alarm bar indicator will only stop when in range or alarm is set to Off.
- Appropriate alarm icon (hi or lo) will blink until alarm is set to Off.

#### NORMAL DISPLAY MODE



Press to switch modes.

#### **ALARM DISPLAY MODE**

Hi alarm setting



Lo alarm setting

#### ALARM BAR BEHAVIOR:

 When measured temperature is within 1° of alarm setting, visual alarm bar will blink orange.

- When measured temperature is reached or exceeds alarm setting, alarm bar will blink red and buzzer will sound. Alarm Icon (hi or Io) will blink.
- When temperature returns to normal, alarm bar and buzzer will stop alarming but Alarm icon will continue to blink until alarm slider is moved to Off.
- Appropriate alarm icon will blink until alarm slider is moved to Off position.



#### **DISPLAY MESSAGES:**

Pr - Probe has been removed.

Pi - Probe has been inserted.

**HH** - High temperature limit has been exceeded.

**LL** - Low temperature limit has been exceeded.

#### WARRANTY, SERVICE, OR RECALIBRATION

# Traceable® an antylia scientific company