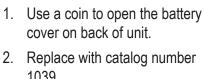

Do not immerse probe handle or

cable in liquid.

Slide the power "ON/OFF" switch

cover on back of unit. 2. Replace with catalog number 1039.

BATTERY REPLACEMENT