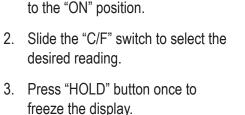

**SPECIFICATIONS** 

OPERATION

4. Press the "HOLD" button again to

resume measurement.

Slide the power "ON/OFF" switch

battery life. Keep plastic housing and plastic handle away from heat source. Do not place inside oven or expose to open flame.