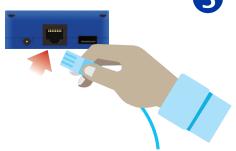

# **Ethernet Cable**

#### **INSERT ETHERNET CABLE**

- On back of unit, locate Ethernet cable jack.
- Line up the cable connector with the jack and push into jack until plug clicks into place.