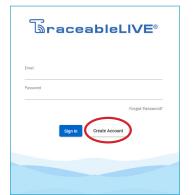

# Go to traceablelive.com to create a new account.

# **Register Account**

THEN Download TraceableLIVE mobile app via Apple App Store or Google Play.