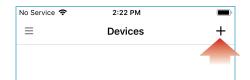

# Tap the + icon to add a device.

- Permission must be given to TraceableLIVE app to access your mobile device's camera.
- Using your mobile device's camera hover over QR code on back of unit (see right).