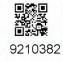

# Tap the + icon to add a device.

- Permission must be given to TraceableLIVE app to access your mobile device's camera.
- Using your mobile device's camera hover over QR code on back of unit (see right).

App will automatically fill in device information.

**Note:** QR code only works with a mobile device.