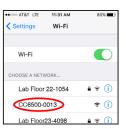

## Use Internet enabled device to connect to WIFI

Select Network: CC6500-0013 see example network

**Example** 

Network: CC6500-0013