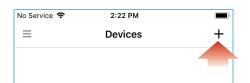

#### Tap the + icon to add a device.

- Permission must be given to TraceableLIVE app to access your mobile device's camera.
- Using your mobile device's camera hover over QR code on back of unit (see right).