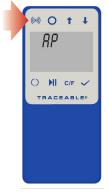

#### WiFi Setup

Press/HOLD WiFi button "AP" will appear on display.

Press WiFi button again, "RP URIF" will appear on display.

When "RP rERdy" appears, proceed to next step.