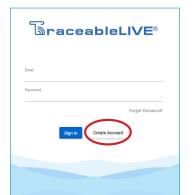

### Go to traceablelive.com to create a new account.

#### **Register Account**

THEN Download TraceableLIVE mobile app via Apple App Store or Google Play.