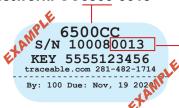

## Use Internet enabled device to connect to WIFI

Select Network: CC6500-0013 see example network

**Example** 

Network: CC6500-0013