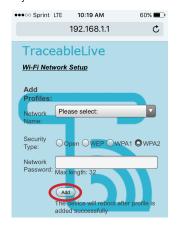

#### Open Browser, type 192.168.1.1 in address bar

Select local network and enter password.

Security type WPA2 recommended or contact your network admin.

**CONGRATULATIONS! Your device will restart.** 

Still having trouble?
Please give us a call
281-482-1714 or email
support@traceable.com