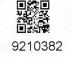

#### Tap the + icon to add a device.

- Permission must be given to TraceableLIVE app to access your mobile device's camera.
- Using your mobile device's camera hover over QR code on back of unit (see right).

App will automatically fill in device information.

Note: QR code only works with a mobile device.